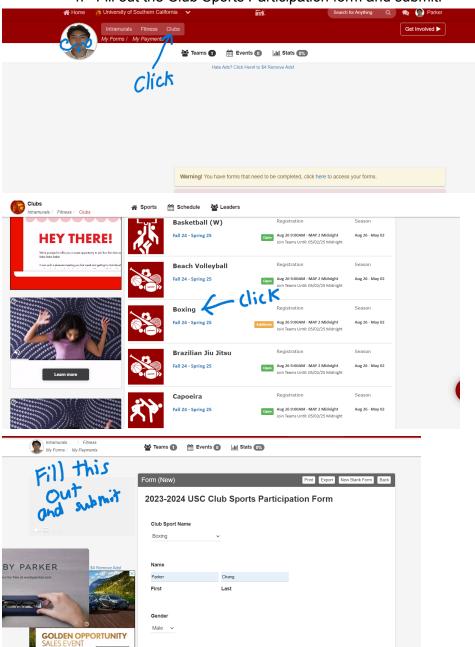

# 3. Fill out the IMleages forms and enroll in the Boxing club:

Go to https://www.imleagues.com/spa/account/login.

- 1. Click on Clubs
- 2. Scroll down to Boxing and click.
- 3. Click Boxing -> Fall 2024-Spring 2025 -> Trojan Boxing Club -> USC Club Sports Participation Form (Trojan Boxing Club)
- 4. Fill out the Club Sports Participation form and submit.