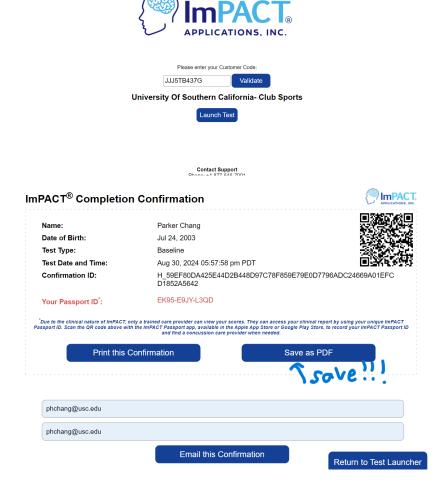

# 4. Do the Concussion Test and Save the PDF of Completion:

Go to <a href="https://www.impacttestonline.com/htmllauncher/">https://www.impacttestonline.com/htmllauncher/</a>. Enter code: JJJ5TB437G. Complete the concussion test.