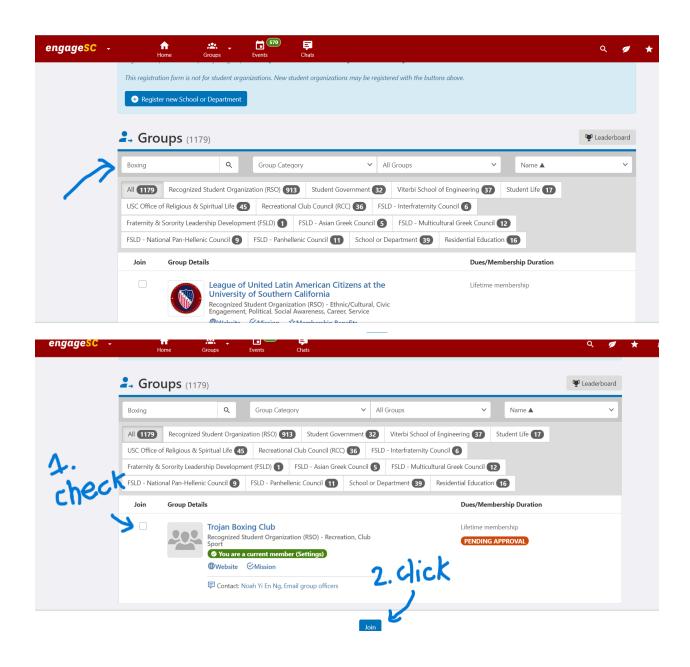

### 5. Register onto EngageSC:

Go to <a href="https://engage.usc.edu/club\_signup">https://engage.usc.edu/club\_signup</a>. Search "boxing" in the search bar. Check the box next to Trojan Boxing Club and then click the "Join" button on the bottom of the page. OR Click on Trojan Boxing Club and click "Join Group" in the top right.