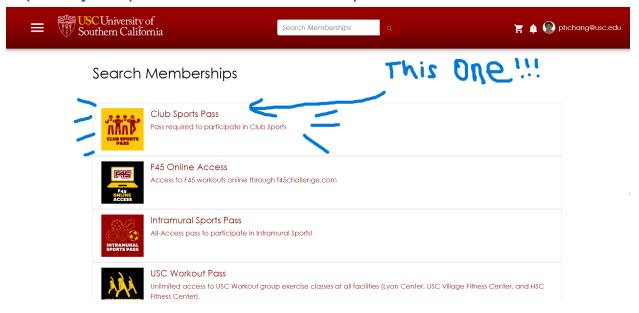

## 2. Buy the CLUB SPORTS PASS (\$25):

This goes towards RCC and it's only once a year. One perk is that you get FREE physical therapy sessions! Click on **MEMBERSHIPS AND PASSES**.

https://myrecsports.usc.edu/Membership/Index